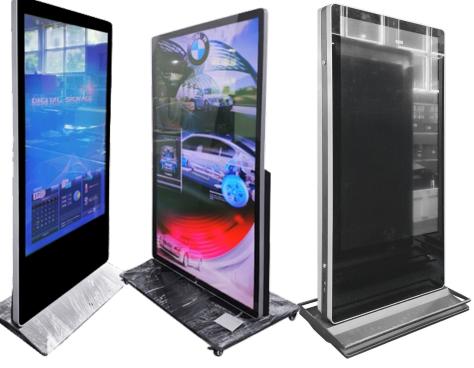

t solutions

# Single & double sided screens



ScreensON

## Single & double sided indoor

#### **Specifications**

Panel size Resolution Display color Pixel pitch (mm) Brightness Contrast Visual angle Response time (ms) Life (hrs) Working temperature Power supply Maximum power consumption (Single sided) Maximum power consumption (Double sided)

#### Optional

Touch (nano capacitive) Camera (amount and position customizable) Computer Operating system Color Logo 32" to 86" TFT-LED UHD 2016x3840 16.7M  $0.51(H) \times 0.51(V)$ 450cd/m<sup> $^{\circ}$ </sup> 1400:1 178°/178° 8ms >60,000 0°C~50°C AC100V~240V,50/60Hz  $\leq$ 135W - 250W  $\leq$ 270W - 500W

Yes / No ELP-USB48MP01-AF70, other Khadas VIM3, RK3588s, NUC i5/7, custom Android, Linux, Windows White / Black / custom Print / backlit





## **Single & double sided outdoor**

#### **Specifications**

Panel size Resolution Display color Pixel pitch (mm) Brightness Contrast Visual angle Response time (ms) Life (hrs) Working temperature Power supply Maximum power consumption (Single sided) Maximum power consumption (Double sided)

#### Optional

Touch (nano capacitive) Camera (amount and position customizable) Computer Operating system Color Logo



32" to 86" TFT-LED UHD 2016x3840 16.7M 0.51(H)×0.51(V) 2000cd/m<sup>2</sup> - 3500cd/m<sup>2</sup> 6000:1 178°/178° 8ms >60,000 -35°C~50°C AC100V~240V,50/60Hz ≦380W - 565W ≦760W - 989W

Yes / No ELP-USB48MP01-AF70, other Khadas VIM3, RK3588s, NUC i5/7, custom Android, Linux, Windows Antracit / Black / custom Print / backlit





## **Applicable for any segment**



Municipaliti