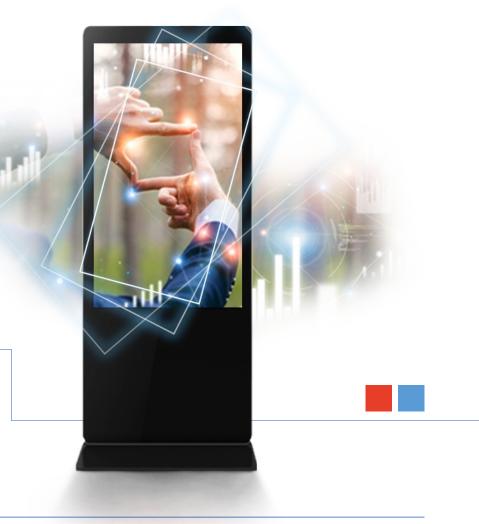

| ScreensON smart solutions

# Single & double sided screens



ScreensON

## Single & double sided indoor

#### **Specifications**

Panel size Resolution Display color Pixel pitch (mm) Brightness Contrast Visual angle Response time (ms) Life (hrs) Working temperature Power supply Maximum power consumption (Single sided) Maximum power consumption (Double sided)

#### Optional

Touch (nano capacitive) Camera (amount and position customizable) Computer Operating system Color Logo 32" to 86" TFT-LED UHD 2016x3840 16.7M  $0.51(H) \times 0.51(V)$ 450cd/m<sup> $^{\circ}$ </sup> 1400:1 178°/178° 8ms >60,000 0°C~50°C AC100V~240V,50/60Hz  $\leq$ 135W - 250W  $\leq$ 270W - 500W

Yes / No ELP-USB48MP01-AF70, other Khadas VIM3, RK3588s, NUC i5/7, custom Android, Linux, Windows White / Black / custom Print / backlit





## **Single & double sided outdoor**

####