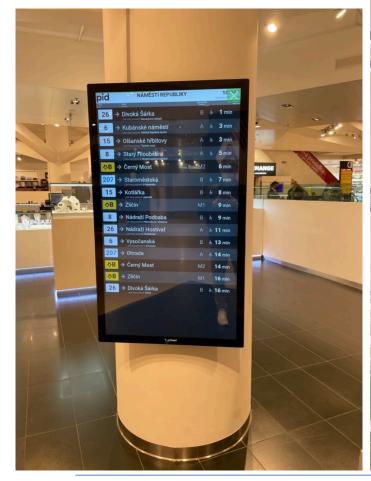

## **Transportation hubs**

Information on arrivals and departures, current information on the traffic situation or a simple and clear map of the terminal. All of these are services that we already provide today at busy traffic locations and thus make life easier for thousands of passengers.

## References

# References

# Reference