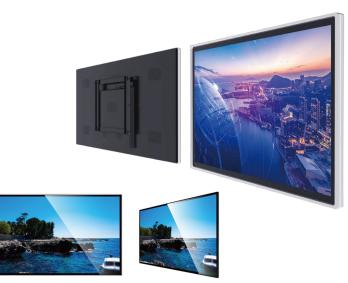

## Hanging & wall mounted outdoor

#### **Specifications**

Panel size

Resolution

Display color

Pixel pitch (mm)

Brightness

Contrast

Visual angle