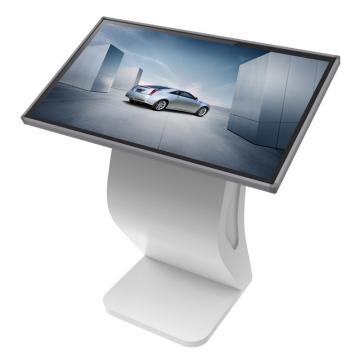

### **Interactive K-shaped touch screen indoor**

#### **Specifications**

Panel size Resolution Display color Pixel pitch (mm) Brightness Contrast Visual angle Response time (ms) Life (hrs) Working temperature Power supply Maximum power consumption Standby power consumption

#### Optional

Touch (nano capacitive) Computer Operating system Color Logo

43" to 55" TFT-LED FHD 1920x1080 or UHD 3840x2160 16.7M 0.51(H)×0.51(V) 450cd/m<sup>2</sup> 1400:1 178°/178° 8ms >60,000 -20°C~50°C AC100V~240V,50/60Hz ≦180W ≦3W

Yes / No Khadas VIM3, RK3588s, NUC i5/7, custom Android, Windows, Linux Silver / Black / Custom Print / backlit