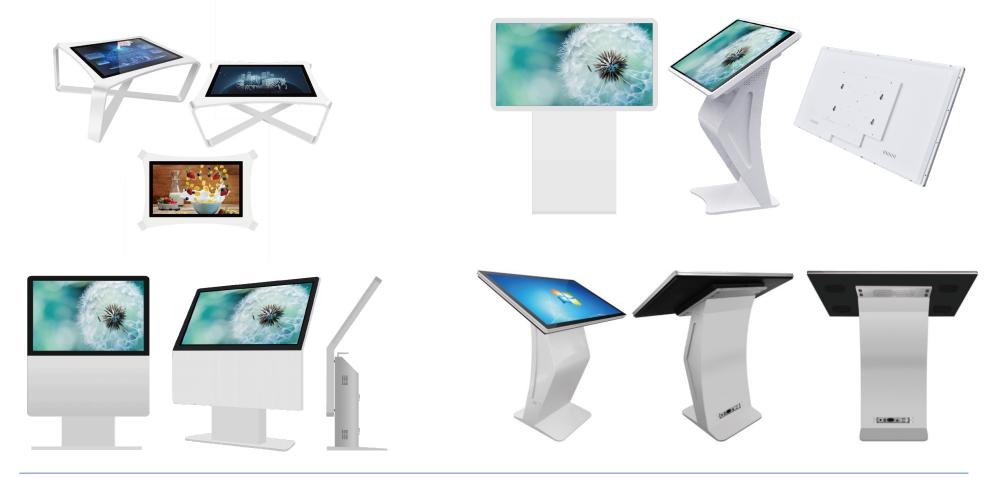

# Interactive digital tables

### **Interactive K-shaped touch screen indoor**

## Models